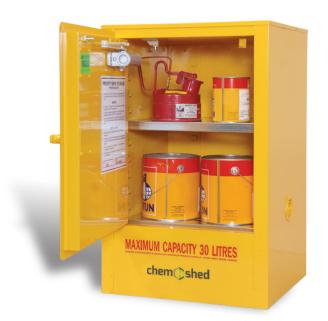

## Flammable Cabinet - 30L

## **Product Features**

The baby in the Chemshed family, this unit is a great asset in labs or places where you only have small amounts of flammable liquid to store.

- Built to comply with the design requirements of AS1940:2017
- Lockable, non-sparking 3 point latching
- Self-closing door system
- Double walled 1.2mm zinc steel construction
- Fitted with ventilation ducts and built in flame arrestors
- Includes Class 3 hazard labelling and other decals required by the standard
- 150mm liquid tight sump
- Sturdy galvanized base shelf that can be removed for easy cleaning
- Adjustable shelf slots comes with one shelf as standard (additional shelves available)

| External Dimensions (w,d,h) | Internal Dimensions<br>(w,d,h) | Capacity | No. of Shelves | Weight |
|-----------------------------|--------------------------------|----------|----------------|--------|
| 500 x 450 x 800mm           | 418 x 370 x 553mm              | 30L      | 1 (plus base)  | 33kgs  |